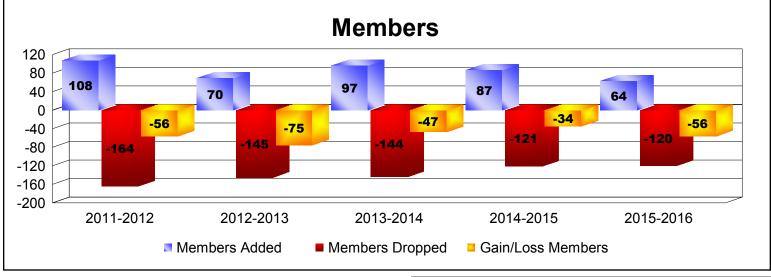

## District 11 E2

| Year      | New<br>Clubs | Dropped<br>Clubs | Gain/<br>Loss<br>Clubs | New<br>Members | Charter<br>Members | Reinstate<br>Members | Transfer<br>Members | Total<br>Member<br>Added | Total<br>Members<br>Dropped | Gain/<br>Loss<br>Members |
|-----------|--------------|------------------|------------------------|----------------|--------------------|----------------------|---------------------|--------------------------|-----------------------------|--------------------------|
| 2011-2012 | 0            | 0                | 0                      | 92             | 0                  | 7                    | 9                   | 108                      | -164                        | -56                      |
| 2012-2013 | 0            | -1               | -1                     | 61             | 1                  | 7                    | 1                   | 70                       | -145                        | -75                      |
| 2013-2014 | 0            | 0                | 0                      | 87             | 0                  | 7                    | 3                   | 97                       | -144                        | -47                      |
| 2014-2015 | 0            | -1               | -1                     | 67             | 0                  | 14                   | 6                   | 87                       | -121                        | -34                      |
| 2015-2016 | 0            | -1               | -1                     | 59             | 0                  | 5                    | 0                   | 64                       | -120                        | -56                      |
| Average   | 0            | -1               | -1                     | 73             | 0                  | 8                    | 4                   | 85                       | -139                        | -54                      |